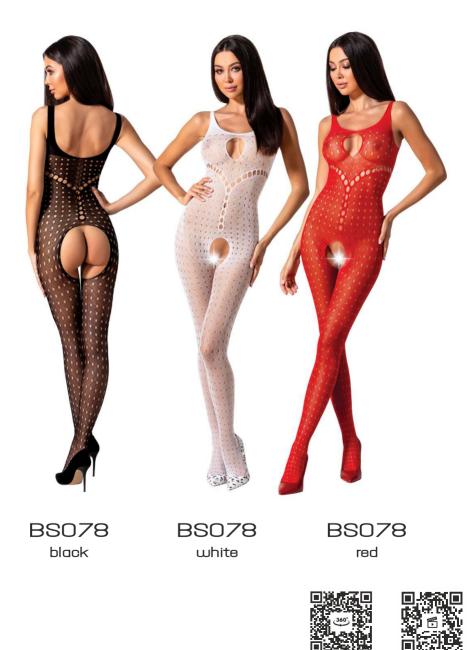

BS077 black BS075 red BS075 white

BS074 black BS074 red BS074 white

BS068 black BS068 red BS068 white

BS066 black BS066 white BSO66 red

red

black

white

red