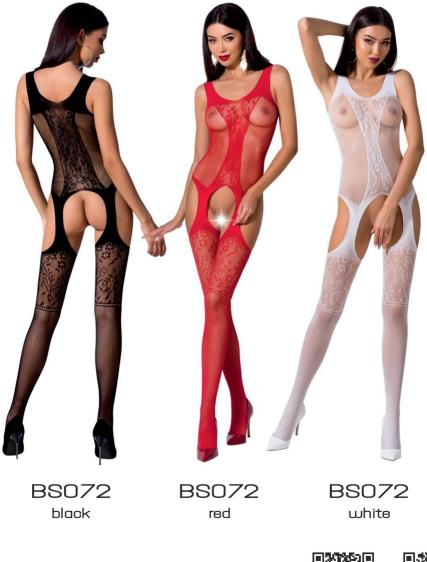

BS077 black BS075 red BS075 white

BS074 black BS074 red BS074 white

BS068 black BS068 red BS068 white

BS066 black BS066 white BSO66 red

red

black

white

red