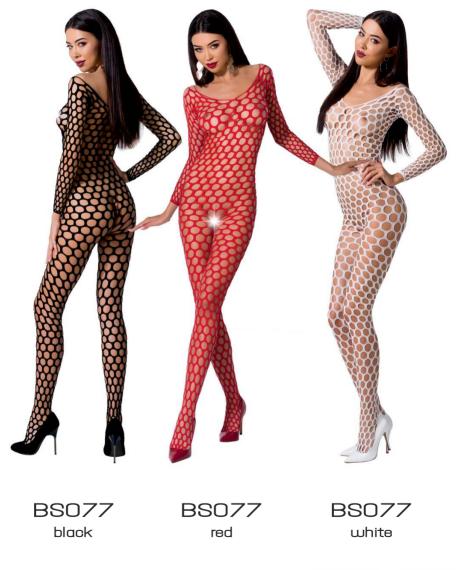

BS077 black BS075 red BS075 white

BS074 black BS074 red BS074 white

BS068 black BS068 red BS068 white

BS066 black BS066 white BSO66 red

red

black

white

red