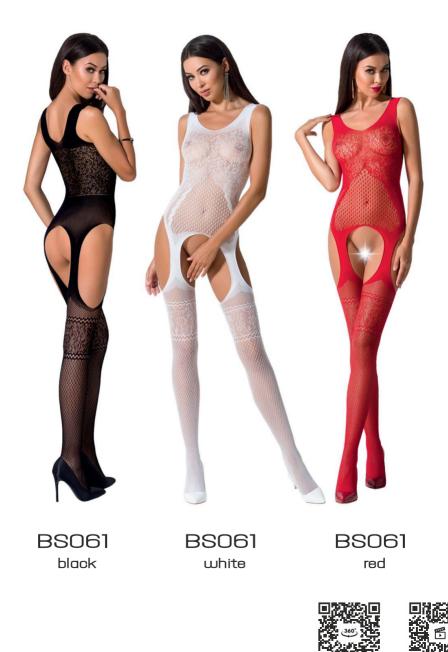

## 

BSO91 red BSO91 black BS091 white

BS085 black BS085 white BSO85 red

BS083 black BS083 white BSO83 red

black

white

red

BS079 black BS079 white BS079 red