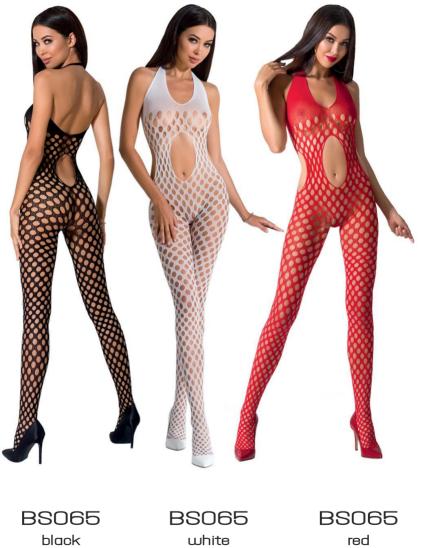

BS077 black BS075 red BS075 white

BS074 black BS074 red BS074 white

BS068 black BS068 red BS068 white

BS066 black BS066 white BSO66 red

red

black

white

red